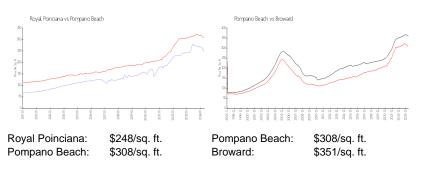

## **Market Information**

## **Inventory for Sale**

| Royal Poinciana | 2% |
|-----------------|----|
| Pompano Beach   | 3% |
| Broward         | 4% |

## Avg. Time to Close Over Last 12 Months

| Royal Poinciana | 52 days |
|-----------------|---------|
| Pompano Beach   | 73 days |
| Broward         | 67 days |