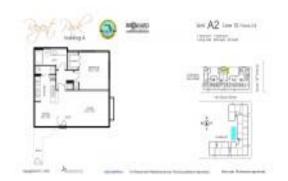

#### **Unit Information**

 MLS Number:
 A11570373

 Status:
 Active

 Size:
 893 Sq ft.

 Bedrooms:
 1

Full Bathrooms:

Half Bathrooms: Parking Spaces:

View:

 Rental Price:
 \$2,000

 List PPSF:
 \$2

 Valuated Price:
 \$240,000

 Valuated PPSF:
 \$269

The above valuated price is a baseline figure that does not take into account any specific renovation, upgrade, split, merge, or deterioration of the unit.