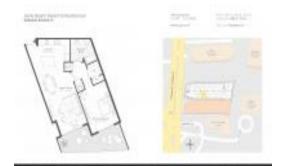

# Unit 3707 - Hyde Beach Resort & Residences

3707 - 4111 S Ocean Dr, Hollywood Beach, FL, Broward 33019

#### **Unit Information**

 MLS Number:
 A11570474

 Status:
 Active

 Size:
 852 Sq ft.

 Bedrooms:
 1

 Full Pathonems:
 1

Full Bathrooms: Half Bathrooms:

Parking Spaces: Valet Parking

 View:
 \$650,000

 List Price:
 \$650,000

 List PPSF:
 \$763

 Valuated Price:
 \$648,000

 Valuated PPSF:
 \$761

The above valuated price is a baseline figure that does not take into account any specific renovation, upgrade, split, merge, or deterioration of the unit.