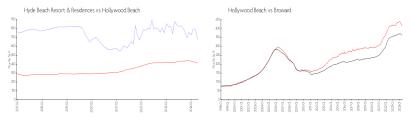

#### **Market Information**

Hyde Beach Resort \$677/sq. ft.

& Residences:

Hollywood Beach: \$412/sq. ft.

Hollywood Beach: \$412/sq. ft.

Broward: \$351/sq. ft.