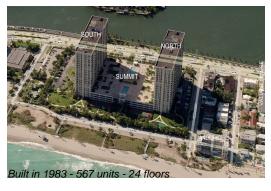

#### **Building Information**

Number of units: 567
Number of active listings for rent: 4
Number of active listings for sale: 18
Building inventory for sale: 3%
Number of sales over the last 12 months: 33
Number of sales over the last 6 months: 23
Number of sales over the last 3 months: 12