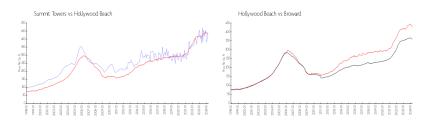

## **Market Information**

Summit Towers: \$435/sq. ft. Hollywood Beach: \$426/sq. ft. Hollywood Beach: \$426/sq. ft. Broward: \$351/sq. ft.