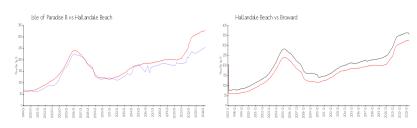

### Market Information

Isle of Paradise B: \$256/sq. ft. Hallandale Beach: \$326/sq. ft. Hallandale Beach: \$326/sq. ft. Broward: \$348/sq. ft.