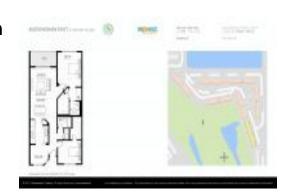

# Unit 900 SW 125th Way # 109R - Buckingham East at Century Village

900 SW 125th Way # 109R - 12500-12650 SW 5 Ct, Pembroke Pines, FL, Broward 33027

#### **Unit Information**

 MLS Number:
 A11570705

 Status:
 Active

 Size:
 1,351 Sq ft.

Bedrooms: 2 Full Bathrooms: 2

Half Bathrooms:

Parking Spaces: 2 Or More Spaces, Assigned Parking, Guest

Parking

View:

 List Price:
 \$298,000

 List PPSF:
 \$221

 Valuated Price:
 \$246,000

 Valuated PPSF:
 \$182

The above valuated price is a baseline figure that does not take into account any specific renovation, upgrade, split, merge, or deterioration of the unit.