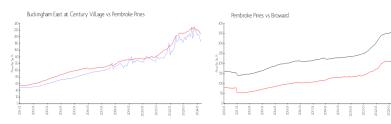

#### **Market Information**

Buckingham East at \$185/sq. ft.

Century Village:

Pembroke Pines: \$209/sq. ft.

Pembroke Pines: \$209/sq. ft.

Broward: \$348/sq. ft.

# Inventory for Sale

| Buckingham East at Century Village | 5% |
|------------------------------------|----|
| Pembroke Pines                     | 3% |
| Broward                            | 3% |

# Avg. Time to Close Over Last 12 Months

| Buckingham East at Century Village | 61 days |
|------------------------------------|---------|
| Pembroke Pines                     | 54 days |
| Broward                            | 67 days |