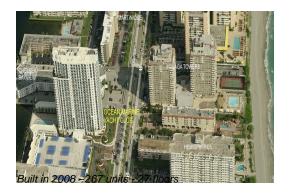

# Unit 502 - Ocean Marine Yacht Club

502 - 1945 S Ocean Dr, Hallandale Beach, FL, Broward 33009

#### **Building Information**

Number of units: 267 Number of active listings for rent: 16 Number of active listings for sale: 15 Building inventory for sale: 5% Number of sales over the last 12 months: 12 Number of sales over the last 6 months: Number of sales over the last 3 months: