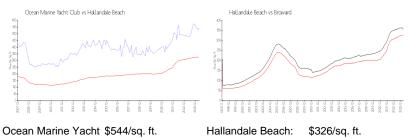

## **Market Information**

Ocean Marine Yacht \$544/sq. ft.

Club:

Hallandale Beach: \$326/sq. ft. Broward: \$348/sq. ft.