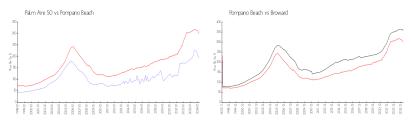

# Unit 106 - Palm Aire 50

106 - 3090 N Course Dr, Pompano Beach, FL, Broward 33069

## **Unit Information**

 MLS Number:
 A11570751

 Status:
 Active

 Size:
 2,080 Sq ft.

Bedrooms: 3
Full Bathrooms: 2
Half Bathrooms: 1

Parking Spaces: 1 Space, Assigned Parking, Guest Parking

\$198

 View:
 \$439,000