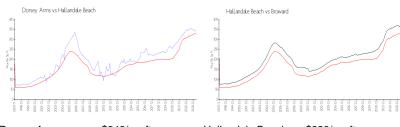

#### **Market Information**

Dorsey Arms: \$342/sq. ft. Hallandale Beach: \$328/sq. ft. Hallandale Beach: \$328/sq. ft. Broward: \$351/sq. ft.