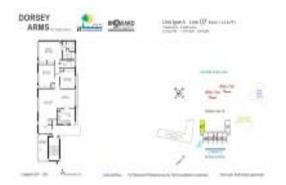

# **Unit 907 - Dorsey Arms**

907 - 121 Golden Isles Dr, Hallandale Beach, FL, Broward 33009

#### **Unit Information**

 MLS Number:
 A11570815

 Status:
 Active

 Size:
 1,379 Sq ft.

 Bedrooms:
 3

Bedrooms: 3 Full Bathrooms: 2

Half Bathrooms:

Parking Spaces: 1 Space, Assigned Parking, Guest Parking