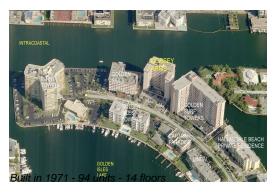

# **Unit 907 - Dorsey Arms**

907 - 121 Golden Isles Dr, Hallandale Beach, FL, Broward 33009

#### **Building Information**

Number of units: 94
Number of active listings for rent: 1
Number of active listings for sale: 8
Building inventory for sale: 8%
Number of sales over the last 12 months: 2
Number of sales over the last 6 months: 1
Number of sales over the last 3 months: 0