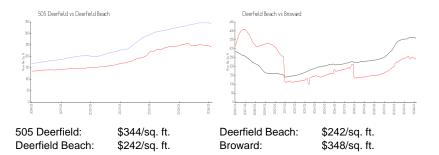

# **Market Information**

#### **Inventory for Sale**

| 505 Deerfield   | 8% |
|-----------------|----|
| Deerfield Beach | 3% |
| Broward         | 3% |

# Avg. Time to Close Over Last 12 Months

| 505 Deerfield   | 86 days |
|-----------------|---------|
| Deerfield Beach | 60 days |
| Broward         | 66 days |

Strengton Control