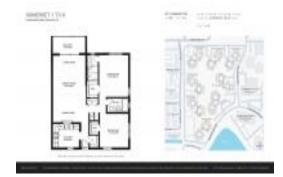

The above valuated price is a baseline figure that does not take into account any specific renovation, upgrade, split, merge, or deterioration of the unit.

Number of units: 576 Number of active listings for rent: 0 Number of active listings for sale: 24 Building inventory for sale: 4% Number of sales over the last 12 months: 26 Number of sales over the last 6 months: 11 Number of sales over the last 3 months:

### **Building Association Information**

Somerset At Lauderdale Lakes Address: 2870 Somerset Dr. Lauderdale Lakes, FL 33311