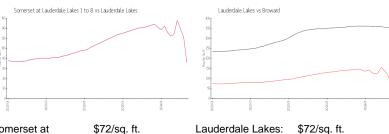

# Unit 2871 Somerset Dr # 103 - Somerset at Lauderdale Lakes 1 to 8

2871 Somerset Dr # 103 - 2801 Somerset Dr, Lauderdale Lakes, FL, Broward 33311

#### **Unit Information**

MLS Number: A11570849 Active Status: 1,010 Sq ft. Size: Bedrooms: 2

Full Bathrooms: 2

Half Bathrooms:

Parking Spaces: 1 Space

View:

List Price: \$149,000 List PPSF: \$148 Valuated Price: \$71,000 Valuated PPSF: \$70