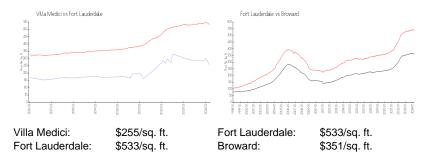

## **Unit Information**

| MLS Number:<br>Status:<br>Size:<br>Bedrooms:<br>Full Bathrooms:<br>Half Bathrooms:<br>Parking Spaces:<br>View: | A11571068<br>Pending<br>1,780 Sq ft.<br>3<br>3<br>1 |
|----------------------------------------------------------------------------------------------------------------|-----------------------------------------------------|
| Rental Price:                                                                                                  | \$3,400                                             |
| List PPSF:                                                                                                     | \$2                                                 |
| Valuated Price:                                                                                                | \$454,000                                           |
| Valuated PPSF:                                                                                                 | \$255                                               |

The above valuated price is a baseline figure that does not take into account any specific renovation, upgrade, split, merge, or deterioration of the unit.