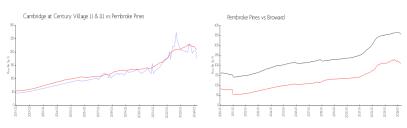

### **Market Information**

Cambridge at Century Village II &

\$177/sq. ft.

Pembroke Pines:

\$209/sq. ft.

III.

Pembroke Pines: \$209/sq. ft. Broward:

\$348/sq. ft.