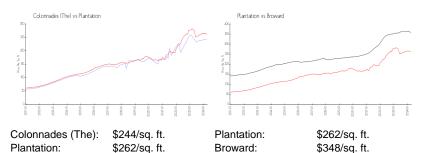

ding inventory for sale:             | 2%  |
| Number of sales over the last 12 months: | 5   |
| Number of sales over the last 6 months:  | 1   |
| Number of sales over the last 3 months:  | 1   |

# **Building Association Information**

Colonnades Address: 701 NW 91st Terrace, Plantation, FL 33324 Phone: +1 954-622-8180

# **Recent Sales**

| Unit # | Size        | Closing Date | Sale Price | PPSF  |
|--------|-------------|--------------|------------|-------|
| 804    | 805 sq ft   | Mar 2024     | \$232,000  | \$288 |
|        | 1,185 sq ft | Aug 2023     | \$260,000  | \$219 |
| 729    | 1,097 sq ft | Aug 2023     | \$276,500  | \$252 |
| -      | 1,515 sq ft | Jul 2023     | \$350,000  | \$231 |
| -      | 1,097 sq ft | Jun 2023     | \$260,000  | \$237 |

## **Market Information**



### Inventory for Sale

| Colonnades (The) | 2% |
|------------------|----|
| Plantation       | 1% |
| Broward          | 3% |

## Avg. Time to Close Over Last 12 Months

| Colonnades (The) | 44 days |
|------------------|---------|
| Plantation       | 45 days |
| Broward          | 66 days |