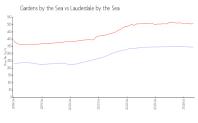

#### **Market Information**

Gardens by the Sea: \$352/sq. ft.

Lauderdale by the \$507/sq. ft.

Sea:

Broward: \$351/sq. ft.