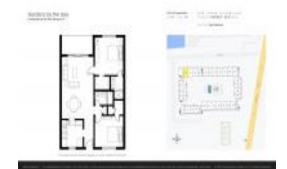

#### **Unit Information**

MLS Number: A11571288 Status: Active Size: 1,000 Sq ft. 2

Bedrooms: Full Bathrooms: 2

Half Bathrooms:

Parking Spaces: 1 Space, Assigned Parking, Guest Parking

View: Rental Price:

\$3,950 List PPSF: \$4 Valuated Price: \$352,000 Valuated PPSF: \$352