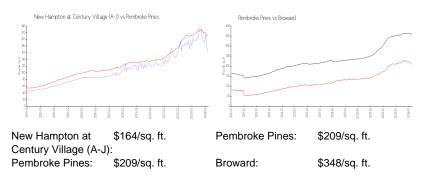

# Unit 301 SW 135th Ave # 211C - New Hampton at Century Village (A-J)

301 SW 135th Ave # 211C - 300-400 SW 134 Wy, Pembroke Pines, FL, Broward 33027

# **Unit Information**

| MLS Number:     | A11571298                 |
|-----------------|---------------------------|
| Status:         | Active                    |
| Size:           | 811 Sq ft.                |
| Bedrooms:       | 1                         |
| Full Bathrooms: | 1                         |
| Half Bathrooms: | 1                         |
| Parking Spaces: | 1 Space, Assigned Parking |
| View:           |                           |
| List Price:     | \$159,000                 |
| List PPSF:      | \$196                     |
| Valuated Price: | \$133,000                 |
| Valuated PPSF:  | \$164                     |