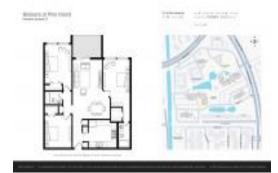

#### **Unit Information**

 MLS Number:
 A11571317

 Status:
 Active

 Size:
 1,190 Sq ft.

Bedrooms: 3 Full Bathrooms: 2

Half Bathrooms:

Parking Spaces: 1 Space, Assigned Parking, Guest Parking

View: