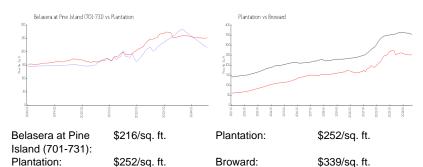

#### **Inventory for Sale**

Belasera at Pine Island (701-731) 3% Plantation 1% Broward 4%

### Avg. Time to Close Over Last 12 Months

Belasera at Pine Island (701-731) 59 days Plantation 59 days

Broward 74 days