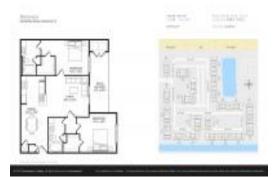

#### **Unit Information**

MLS Number: A11571343
Status: Cancelled
Size: 1,130 Sq ft.

Bedrooms: 2 Full Bathrooms: 2

Half Bathrooms:

Parking Spaces: 2 Spaces, Additional Spaces

Available, Assigned

Parking, Detached, Guest Parking