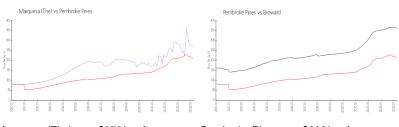

#### **Market Information**

Marquesa (The): \$272/sq. ft. Pembroke Pines: \$208/sq. ft. Pembroke Pines: \$208/sq. ft. Broward: \$351/sq. ft.