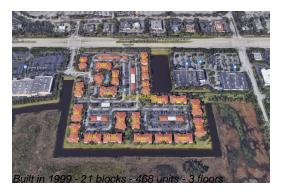

### **Building Information**

Number of units: 468
Number of active listings for rent: 0
Number of active listings for sale: 9
Building inventory for sale: 1%
Number of sales over the last 12 months: 18
Number of sales over the last 6 months: 7
Number of sales over the last 3 months: 3

#### **Building Association Information**

The Marquesa

Address: 145 SW 117th Ter, Pembroke Pines, FL 33025 Phone: +1 (954) 437-9614

https://www.marquesacondos.com/