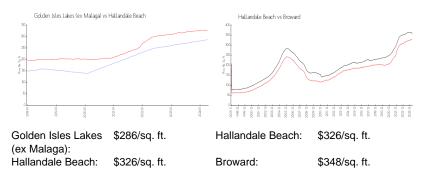

#### **Inventory for Sale**

| Golden Isles Lakes (ex Malaga) | 8% |
|--------------------------------|----|
| Hallandale Beach               | 4% |
| Broward                        | 3% |

## Avg. Time to Close Over Last 12 Months

| Golden Isles Lakes (ex Malaga) | n/a     |
|--------------------------------|---------|
| Hallandale Beach               | 76 days |
| Broward                        | 67 days |