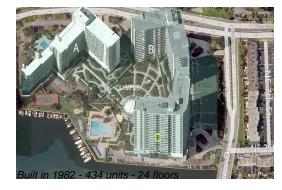

## **Building Information**

| Number of units:                         | 434 |
|------------------------------------------|-----|
| Number of active listings for rent:      | 11  |
| Number of active listings for sale:      | 26  |
| Building inventory for sale:             | 5%  |
| Number of sales over the last 12 months: | 20  |
| Number of sales over the last 6 months:  | 9   |
| Number of sales over the last 3 months:  | 6   |