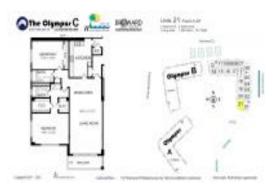

# Unit 2421 - Olympus C

2421 - 2500 Parkview Dr, Hallandale Beach, FL, Broward 33009

# **Unit Information**

| MLS Number:<br>Status: | A11571543<br>Active              |
|------------------------|----------------------------------|
| Size:                  | 1,580 Sq ft.                     |
| Bedrooms:              | 2                                |
| Full Bathrooms:        | 2                                |
| Half Bathrooms:        | L                                |
| Parking Spaces:        |                                  |
| View:                  | Canal,Garden View,Pool Area View |
| Rental Price:          | \$2,750                          |
| List PPSF:             | \$2                              |
| Valuated Price:        | \$521,000                        |
| Valuated PPSF:         | \$330                            |