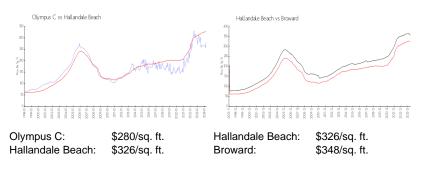

## **Inventory for Sale**

| Olympus C        | 6% |
|------------------|----|
| Hallandale Beach | 4% |
| Broward          | 3% |

## Avg. Time to Close Over Last 12 Months

| Olympus C        | 93 days |
|------------------|---------|
| Hallandale Beach | 76 days |
| Broward          | 67 days |