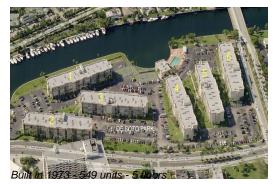

### **Building Information**

| Number of units:                         | 549 |
|------------------------------------------|-----|
| Number of active listings for rent:      | 13  |
| Number of active listings for sale:      | 17  |
| Building inventory for sale:             | 3%  |
| Number of sales over the last 12 months: | 28  |
| Number of sales over the last 6 months:  | 13  |
| Number of sales over the last 3 months:  | 6   |

## **Building Association Information**

de Soto Park South 751 Three Isklands Blvd Hallandale 33009 (954) 454-0570