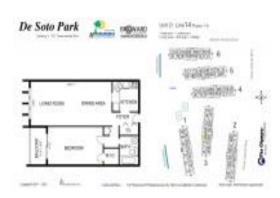

# Unit 414 - 3 - de Soto Park South

414 - 3 - 2000 Atlantic Shores Blvd, Hallandale Beach, FL, Broward 33009

## **Unit Information**

| MLS Number:<br>Status:<br>Size:<br>Bedrooms:<br>Full Bathrooms:<br>Half Bathrooms:<br>Parking Spaces: | A11571599<br>Active<br>820 Sq ft.<br>1 |
|-------------------------------------------------------------------------------------------------------|----------------------------------------|
| View:                                                                                                 | Canal                                  |
| Rental Price:                                                                                         | \$1,800                                |
| List PPSF:                                                                                            | \$2                                    |
| Valuated Price:                                                                                       | \$182,000                              |
| Valuated PPSF:                                                                                        | \$228                                  |