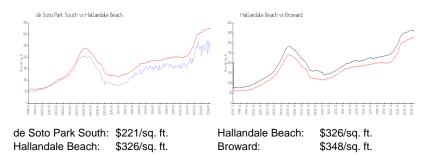

#### **Market Information**

#### Inventory for Sale

| de Soto Park South | 3% |
|--------------------|----|
| Hallandale Beach   | 4% |
| Broward            | 3% |

## Avg. Time to Close Over Last 12 Months

| de Soto Park South | 31 days |
|--------------------|---------|
| Hallandale Beach   | 76 days |
| Broward            | 67 days |