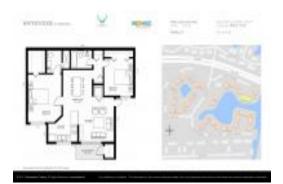

### **Unit Information**

MLS Number: A11571601 Active Status: 807 Sq ft. Size: Bedrooms: 2 Full Bathrooms: 2

Half Bathrooms:

Parking Spaces: Assigned Parking, Guest Parking

View: Lake Rental Price: \$2,100 List PPSF: \$3 Valuated Price: \$158,000 Valuated PPSF: \$196