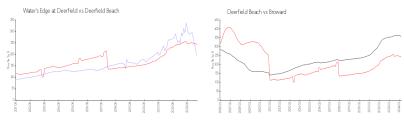

#### **Market Information**

Broward:

Water's Edge at \$196/sq. ft. Deerfield Beach: \$242/sq. ft. Deerfield: Deerfield Beach: \$348/sq. ft.

## Avg. Time to Close Over Last 12 Months

\$242/sq. ft.

Water's Edge at Deerfield 42 days Deerfield Beach 60 days Broward 66 days