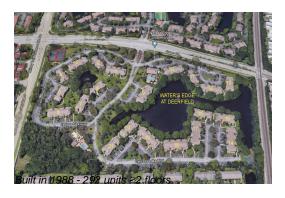

# Unit 640 Cypress Club Way # L12 - Water's **Edge at Deerfield**

640 Cypress Club Way # L12 - 800-891 Cypress Park Wy, Deerfield Beach, FL, Broward 33064

The above valuated price is a baseline figure that does not take into account any specific renovation, upgrade, split, merge, or deterioration of the unit.

Number of units: 292 Number of active listings for rent: 0 Number of active listings for sale: 3 Building inventory for sale: 1% Number of sales over the last 12 months: 11 Number of sales over the last 6 months: Number of sales over the last 3 months: