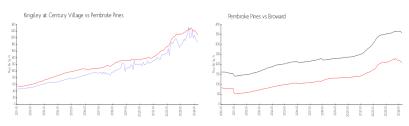

#### **Market Information**

Kingsley at Century \$186/sq. ft.

Village:

Pembroke Pines: \$208/sq. ft.

Pembroke Pines: \$208/sq. ft.

Broward: \$351/sq. ft.