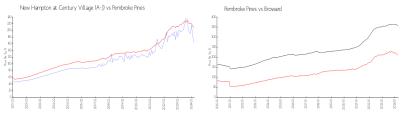

#### **Market Information**

New Hampton at \$ Century Village (A-J):

\$164/sq. ft.

Pembroke Pines: \$209/sq. ft.

Pembroke Pines:

\$209/sq. ft.

Broward: \$348/sq. ft.