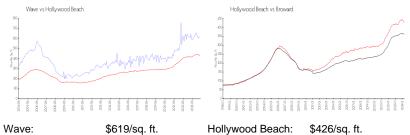

## **Market Information**

| wave:            | \$619/sq. π.  | Hollywood Beach: | \$426/sq. π.  |
|------------------|---------------|------------------|---------------|
| Hollywood Beach: | \$426/sq. ft. | Broward:         | \$351/sq. ft. |