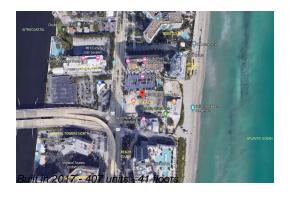

# **Unit UPH5 - Hyde Beach Resort & Residences**

UPH5 - 4111 S Ocean Dr, Hollywood Beach, FL, Broward 33019

## **Building Information**

Number of units: 407
Number of active listings for rent: 0
Number of active listings for sale: 76
Building inventory for sale: 18%
Number of sales over the last 12 months: 33
Number of sales over the last 6 months: 13
Number of sales over the last 3 months: 7