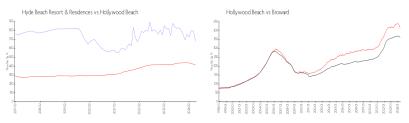

#### **Market Information**

Hyde Beach Resort \$677/sq. ft.

& Residences:

Hollywood Beach: \$413/sq. ft.

Hollywood Beach: \$413/sq. ft.

Broward: \$350/sq. ft.