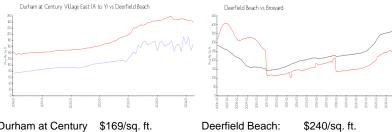

#### **Market Information**

Durham at Century \$169/sq. ft.

Village East (A to Y):

Deerfield Beach: \$351/sq. ft. \$240/sq. ft. Broward: