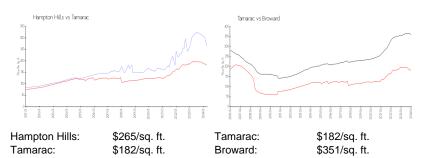

| 3   |
| Building inventory for sale:             | 1%  |
| Number of sales over the last 12 months: | 4   |
| Number of sales over the last 6 months:  | 2   |
| Number of sales over the last 3 months:  | 1   |

## **Building Association Information**

Hampton Hills Community Association 5753 Hampton Hills Blvd Tamarac, FL 33321 (954) 720-1109

http://www.myhamptonhills.com/

#### **Recent Sales**

| Unit # | Size        | Closing Date | Sale Price | PPSF  |
|--------|-------------|--------------|------------|-------|
| 9132   | 1,210 sq ft | May 2024     | \$350,000  | \$289 |
| 1      | 1,036 sq ft | Feb 2024     | \$317,500  | \$306 |
| 9085   | 1,036 sq ft | Jul 2023     | \$355,000  | \$343 |
| 9051   | 1,036 sq ft | Jul 2023     | \$325,000  | \$314 |

#### **Market Information**



#### **Inventory for Sale**

| Hampton Hills | 2% |
|---------------|----|
| Tamarac       | 3% |
| Broward       | 4% |





# Avg. Time to Close Over Last 12 Months

| Hampton Hills | 78 days |
|---------------|---------|
| Tamarac       | 56 days |
| Broward       | 67 days |