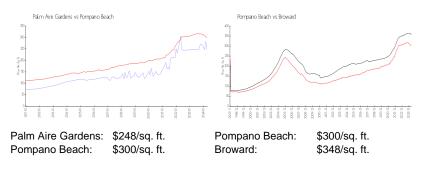

### **Inventory for Sale**

| Palm Aire Gardens | 2% |
|-------------------|----|
| Pompano Beach     | 3% |
| Broward           | 3% |

### Avg. Time to Close Over Last 12 Months

| Palm Aire Gardens | 58 days |
|-------------------|---------|
| Pompano Beach     | 72 days |
| Broward           | 66 days |