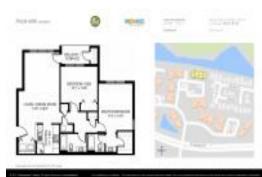

#### **Unit Information**

| MLS Number:<br>Status:<br>Size:<br>Bedrooms:<br>Full Bathrooms:<br>Half Bathrooms:<br>Parking Spaces:<br>View: | A11572891<br>Active<br>913 Sq ft.<br>2<br>2 |
|----------------------------------------------------------------------------------------------------------------|---------------------------------------------|
| Rental Price:                                                                                                  | \$1,900                                     |
| List PPSF:                                                                                                     | \$2                                         |
| Valuated Price:                                                                                                | \$224,000                                   |
| Valuated PPSF:                                                                                                 | \$245                                       |