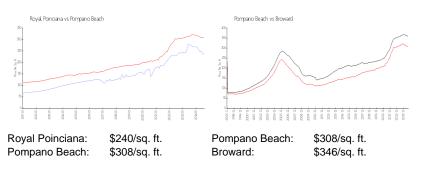

ice is a baseline figure that does not take into account any specific renovation, upgrade, split, merge, or deterioration of the unit.

## **Building Information**

| Number of units:                         | 384 |
|------------------------------------------|-----|
| Number of active listings for rent:      | 0   |
| Number of active listings for sale:      | 7   |
| Building inventory for sale:             | 1%  |
| Number of sales over the last 12 months: | 11  |
| Number of sales over the last 6 months:  | 7   |
| Number of sales over the last 3 months:  | 3   |
|                                          |     |

## **Building Association Information**

Royal Poinciana Condominium Association 1275 SW 46th Avenue Pompano Beach, FL 33069 Phone: (954) 917-5033

## **Market Information**



## **Inventory for Sale**

| 2% |
|----|
| 4% |
| 4% |
|    |

## Avg. Time to Close Over Last 12 Months

| Royal Poinciana | 48 days |
|-----------------|---------|
| Pompano Beach   | 77 days |
| Broward         | 72 days |