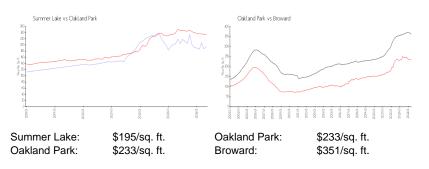

A11573008 Active 802 Sq ft. 1 1 Lake \$1,925

\$2 \$156,000 \$195

The above valuated price is a baseline figure that does not take into account any specific renovation, upgrade, split, merge, or deterioration of the unit.