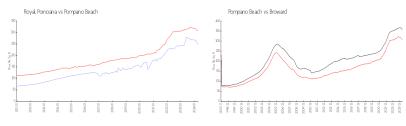

#### **Market Information**

Royal Poinciana: \$248/sq. ft. Pompano Beach: \$308/sq. ft. Pompano Beach: \$308/sq. ft. Broward: \$351/sq. ft.