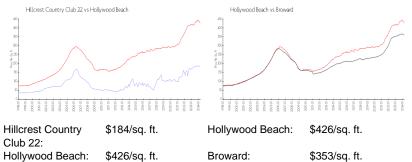

#### **Market Information**

| Hillcrest Country Club 22 | 5% |
|---------------------------|----|
| Hollywood Beach           | 5% |
| Broward                   | 4% |

\$353/sq. ft.