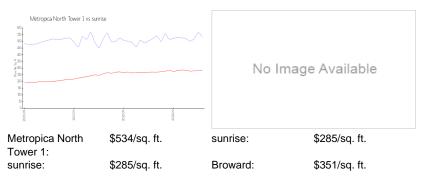

0   |
| Number of active listings for sale:      | 39  |
| Building inventory for sale:             | 14% |
| Number of sales over the last 12 months: | 29  |
| Number of sales over the last 6 months:  | 11  |
| Number of sales over the last 3 months:  | 5   |

# **Recent Sales**

| Unit # | Size        | Closing Date | Sale Price | PPSF  |
|--------|-------------|--------------|------------|-------|
| 1501   | 1,262 sq ft | Apr 2024     | \$595,000  | \$471 |
| 2602   | 1,026 sq ft | Apr 2024     | \$614,250  | \$599 |
| 2306   | 1,026 sq ft | Apr 2024     | \$645,750  | \$629 |
| 809    | 1,394 sq ft | Mar 2024     | \$700,000  | \$502 |
| 501    | 649 sq ft   | Feb 2024     | \$329,000  | \$507 |
| 1506   | 1,050 sq ft | Feb 2024     | \$485,000  | \$462 |

#### **Market Information**



## **Inventory for Sale**

| Metropica North Tower 1 | 15% |
|-------------------------|-----|
| sunrise                 | 3%  |
| Broward                 | 4%  |

### Avg. Time to Close Over Last 12 Months

| Metropica North Tower 1 | 112 days |
|-------------------------|----------|
| sunrise                 | 56 days  |
| Broward                 | 67 days  |