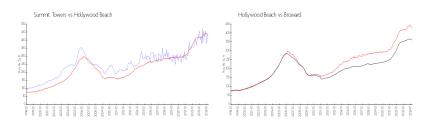

## **Market Information**

Summit Towers: \$435/sq. ft. Hollywood Beach: \$426/sq. ft. Hollywood Beach: \$435/sq. ft. Broward: \$351/sq. ft.