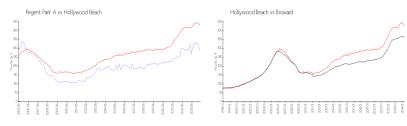

#### **Market Information**

Regent Park A: \$286/sq. ft. Hollywood Beach: \$426/sq. ft. Hollywood Beach: \$426/sq. ft. Broward: \$351/sq. ft.