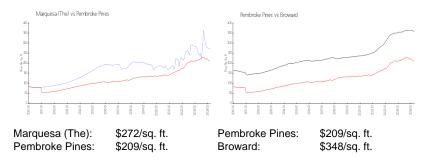

## **Unit Information**

| MLS Number:<br>Status:<br>Size:<br>Bedrooms:<br>Full Bathrooms:<br>Half Bathrooms: | A11573200<br>Active<br>1,130 Sq ft.<br>2<br>2 |
|------------------------------------------------------------------------------------|-----------------------------------------------|
| Parking Spaces:<br>View:                                                           | 1 Space                                       |
| List Price:<br>List PPSF:<br>Valuated Price:<br>Valuated PPSF:                     | \$340,000<br>\$301<br>\$330,000<br>\$272      |

The above valuated price is a baseline figure that does not take into account any specific renovation, upgrade, split, merge, or deterioration of the unit.