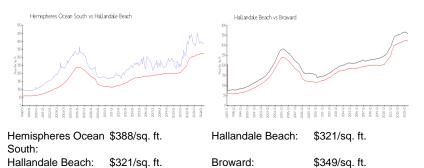

### **Market Information**

| Hemispheres Ocean South | 4% |
|-------------------------|----|
| Hallandale Beach        | 4% |
| Broward                 | 4% |

# Avg. Time to Close Over Last 12 Months

| Hemispheres Ocean South | 108 days |
|-------------------------|----------|
| Hallandale Beach        | 74 days  |
| Broward                 | 70 days  |

In this work in a second