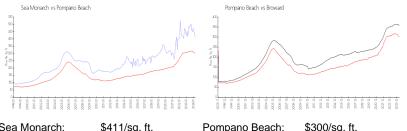

#### **Market Information**

| Sea Monarch:   | \$411/sq. ft. | Pompano Beach: | \$300/sq. π.  |
|----------------|---------------|----------------|---------------|
| Pompano Beach: | \$300/sq. ft. | Broward:       | \$348/sq. ft. |