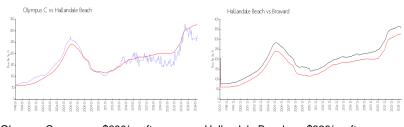

### **Market Information**

Olympus C: \$280/sq. ft. Hallandale Beach: \$326/sq. ft. Hallandale Beach: \$326/sq. ft. Broward: \$348/sq. ft.