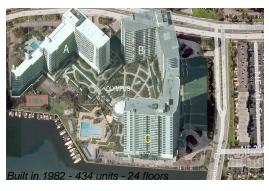

# **Building Information**

Number of units: 434
Number of active listings for rent: 11
Number of active listings for sale: 26
Building inventory for sale: 5%
Number of sales over the last 12 months: 20
Number of sales over the last 6 months: 9
Number of sales over the last 3 months: 6