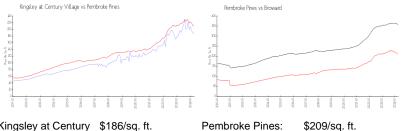

### **Market Information**

Kingsley at Century \$186/sq. ft.

Village:

Pembroke Pines: \$209/sq. ft. Broward: \$348/sq. ft.