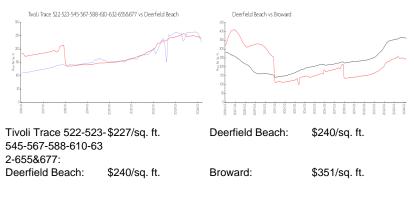

1 Space,Additional Spaces Available,Assigned Parking Garden View \$2,200 \$2 \$202,000 \$228

The above valuated price is a baseline figure that does not take into account any specific renovation, upgrade, split, merge, or deterioration of the unit.