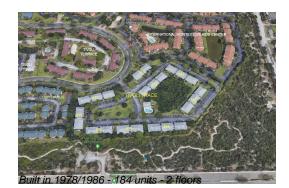

## **Building Information**

| Number of units:                         | 184 |
|------------------------------------------|-----|
| Number of active listings for rent:      | 0   |
| Number of active listings for sale:      | 1   |
| Building inventory for sale:             | 0%  |
| Number of sales over the last 12 months: | 10  |
| Number of sales over the last 6 months:  | 6   |
| Number of sales over the last 3 months:  | 2   |
|                                          |     |