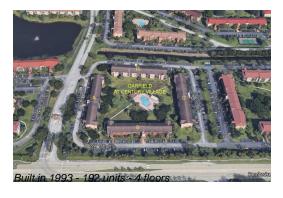

Number of units: 192
Number of active listings for rent: 0
Number of active listings for sale: 2
Building inventory for sale: 1%
Number of sales over the last 12 months: 12
Number of sales over the last 6 months: 5
Number of sales over the last 3 months: 1