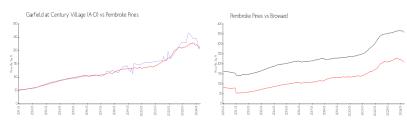

#### **Market Information**

Garfield at Century

\$218/sq. ft.

Pembroke Pines:

\$208/sq. ft.

Village (A-D): Pembroke Pines:

\$208/sq. ft.

Broward: \$351/sq. ft.