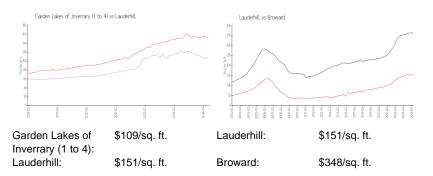

## Inventory for Sale

| Garden Lakes of Inverrary (1 to 4) | 8% |
|------------------------------------|----|
| Lauderhill                         | 4% |
| Broward                            | 3% |

# Avg. Time to Close Over Last 12 Months

| Garden Lakes of Inverrary (1 to 4) | 118 days |
|------------------------------------|----------|
| Lauderhill                         | 75 days  |
| Broward                            | 66 days  |