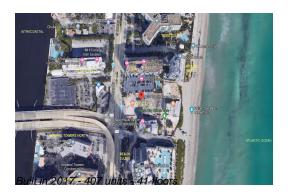

#### **Building Information**

Number of units: 407
Number of active listings for rent: 0
Number of active listings for sale: 72
Building inventory for sale: 17%
Number of sales over the last 12 months: 30
Number of sales over the last 6 months: 14
Number of sales over the last 3 months: 5

### **Building Association Information**

Hyde Beach Residence & Resort

Address: 2801 E Hallandale Beach Blvd, Hallandale Beach, FL 33009

Phone: +1 954-457-4488