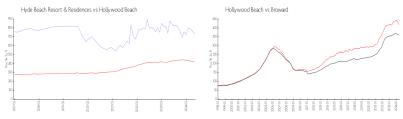

#### **Market Information**

Hyde Beach Resort \$737/sq. ft.

& Residences:

Hollywood Beach: \$418/sq. ft.

Hollywood Beach: \$418/sq. ft.

Broward: \$349/sq. ft.