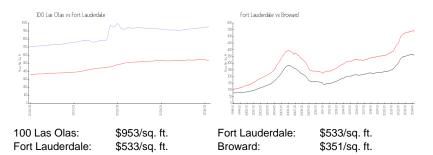

#### **Market Information**

#### **Inventory for Sale**

| 100 Las Olas    | 11% |
|-----------------|-----|
| Fort Lauderdale | 4%  |
| Broward         | 4%  |