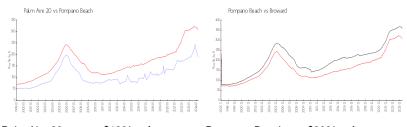

# **Market Information**

Palm Aire 20: \$189/sq. ft. Pompano Beach: \$308/sq. ft. Pompano Beach: \$308/sq. ft. Broward: \$351/sq. ft.

### **Inventory for Sale**

 Palm Aire 20
 4%

 Pompano Beach
 3%

 Broward
 4%

## Avg. Time to Close Over Last 12 Months

Palm Aire 20 80 days Pompano Beach 73 days Broward 67 days