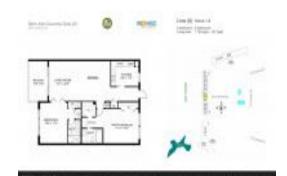

# Unit 506 - Palm Aire 20

506 - 2671 S Course Dr, Pompano Beach, FL, Broward 33069

#### **Unit Information**

 MLS Number:
 A11573848

 Status:
 Active

 Size:
 1,100 Sq ft.

 Bedrooms:
 2

Bedrooms: 2 Full Bathrooms: 2

Half Bathrooms:
Parking Spaces:
Assigned Parking,Guest Parking

 View:
 Golf View