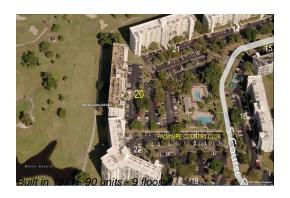

# Unit 506 - Palm Aire 20

506 - 2671 S Course Dr, Pompano Beach, FL, Broward 33069

### **Building Information**

Number of units: 90
Number of active listings for rent: 0
Number of active listings for sale: 4
Building inventory for sale: 4%
Number of sales over the last 12 months: 3
Number of sales over the last 6 months: 2
Number of sales over the last 3 months: 0

### **Building Association Information**

Palm Aire Condo Assoc-Bldg 20 2671 S Course Dr Pompano Beach FL 33069 954-970-0974