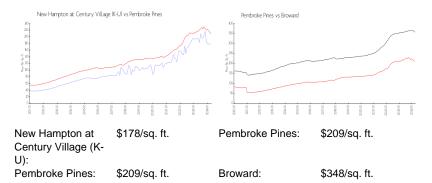

#### **Market Information**

| New Hampton at Century Village (K-U) | 5% |
|--------------------------------------|----|
| Pembroke Pines                       | 3% |
| Broward                              | 3% |

## Avg. Time to Close Over Last 12 Months

| New Hampton at Century Village (K-U) | 62 days |
|--------------------------------------|---------|
| Pembroke Pines                       | 54 days |
| Broward                              | 67 days |