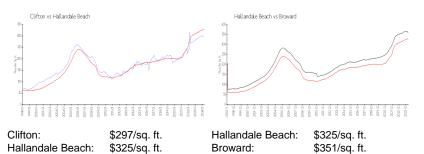

### **Market Information**

#### **Inventory for Sale**

| Clifton          | 3% |
|------------------|----|
| Hallandale Beach | 4% |
| Broward          | 4% |

# Avg. Time to Close Over Last 12 Months

| Clifton          | 87 days |
|------------------|---------|
| Hallandale Beach | 76 days |
| Broward          | 67 days |