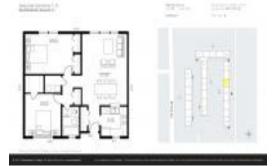

#### **Unit Information**

 MLS Number:
 A11573994

 Status:
 Pending

 Size:
 840 Sq ft.

 Bedrooms:
 2

 Full Bathrooms:
 1

Half Bathrooms:

Parking Spaces: 1 Space, Guest Parking