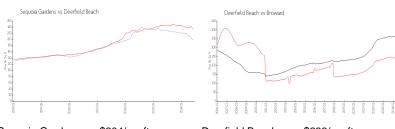

## **Market Information**

Sequoia Gardens: \$204/sq. ft. Deerfield Beach: \$233/sq. ft.

Deerfield Beach: \$233/sq. ft. Broward: \$351/sq. ft.